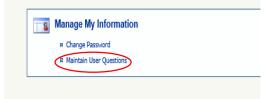

- The following screen will appear:
- Click on Maintain User Questions

• Select each question in turn and fill in the appropriate answer.

| ons as your default security questions to reset your password should you forget it.<br>your answers must be entered exactly as they were saved on this screen. |
|----------------------------------------------------------------------------------------------------------------------------------------------------------------|
|                                                                                                                                                                |
| Please select a question   V   Please select a question   V   Please select a question                                                                         |
|                                                                                                                                                                |