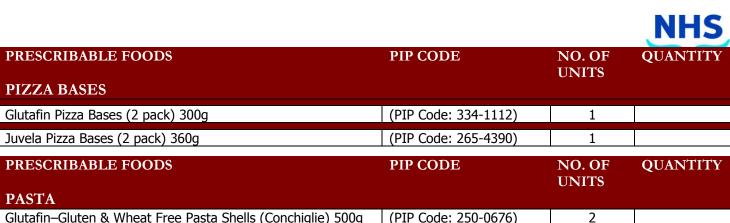

Author: Gluten Free Foods Implementation Group Version 6.0 Approved on behalf of NHS Fife by the Fife Formulary Committee

| PRESCRIBABLE FOODS                                          | PIP CODE             | NO. OF<br>UNITS | QUANTITY |
|-------------------------------------------------------------|----------------------|-----------------|----------|
| PASTA                                                       |                      |                 |          |
| Glutafin-Gluten & Wheat Free Pasta Shells (Conchiglie) 500g | (PIP Code: 250-0676) | 2               |          |
| Glutafin-Gluten & Wheat Free Pasta Spirals (Fusilli) 500g   | (PIP Code: 211-5178) | 2               |          |
| Glutafin-Gluten & Wheat Free Penne 500g                     | (PIP Code: 211-5152) | 2               |          |
| Glutafin-Gluten & Wheat Free Spaghetti 500g                 | (PIP Code: 211-5160) | 2               |          |
| Juvela Fibre Penne 500g                                     | (PIP Code: 332-8010) | 2               |          |
| Juvela Fusilli 500g                                         | (PIP Code: 280-7980) | 2               |          |
| Juvela Lasagne sheets 250g                                  | (PIP Code: 280-7972) | 1               |          |
| Juvela Macaroni 500g                                        | (PIP Code: 280-8004) | 2               |          |
| Juvela Spaghetti 500g                                       | (PIP Code: 280-7998) | 2               |          |
| Juvela Tagliatelle 250g                                     | (PIP Code: 319-3497) | 1               |          |